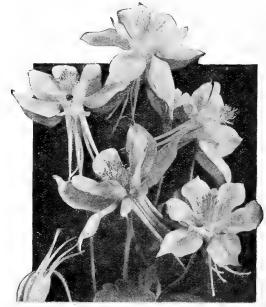

late in the Fall.  $2\frac{1}{2}$ -inch pots, **\$1.25** per doz.; **\$10.00** per 100.

#### Anthemis tinctoria Perry's Variety

#### Improved Golden Marguerite

A wonderful improvement over the well-known Golden Marguerite, Anthemis tinctoria. Easily grown in any ordinary border producing large, well-shaped flowers, measuring nearly 3 inches across, from June to October. The well proportioned bushes are most attractive with their delicate fern-like foliage and become covered with bright golden-yellow flowers which are valuable for cutting.

3-inch pots, \$1.25 per doz.; \$10.00 per 100.

#### Anthericum-St. Bruno's Lily

Liliastrum major. A charming border plant with rush-like foliage. Racemes, 18 to 24 inches high, with small white lily-like flowers. \$2.00 per doz.; \$15.00 per 100.



Dreer's Long-Spurred Aquilegia or Columbine

#### Aquilegia—Columbine

|   | 3                                       | Per doz. | Per 100 |
|---|-----------------------------------------|----------|---------|
|   | Canadensis. Our native red and yellow.  | \$1 25   | \$10 00 |
|   | Chrysantha, Bright yellow, long spurred | 1 25     | 10 00   |
|   | Dreer's Long Spurred Pink               | 1 25     | 10 00   |
|   |                                         | 1 25     | 10 00   |
|   | Helenæ. Effective rich blue             | 1 25     | 10 00   |
| ' | Skinneri. Red and yellow                | 1 25     | 10 00   |

Dreer's Hardy Perennial Plants are Vigorous and Strong

Hardy Perennial Plants WHOLESALE LIST





Arabis alpina flore plena

#### Arabis—Rock Cress

|